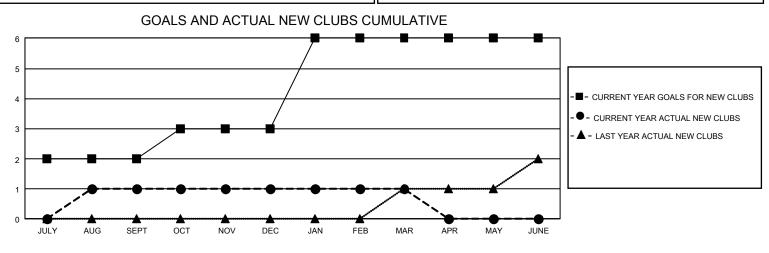

## GAT MONTHLY MEMBERSHIP PROGRESS REPORT

GMT Constitutional Area 4, Group J

REPORT DOES NOT INCLUDE CLUBS IN UNDISTRICTED AREAS.

| Clubs                 |               |           |               | Members               |                         |                         |                                                    |
|-----------------------|---------------|-----------|---------------|-----------------------|-------------------------|-------------------------|----------------------------------------------------|
| RESULTS FOR 2023-2024 |               |           |               | RESULTS FOR 2023-2024 |                         |                         |                                                    |
| QUARTER               | NEW CLUB GOAL | NEW CLUBS | DROPPED CLUBS |                       | /BER GROWTH NET<br>GOAL | MEMBER GROWTH<br>ACTUAL | DROPPED MEMBERS<br>ACTUAL (including<br>transfers) |
| JULY/AUG/SEPT         | 6             | 1         | 3             | JULY/AUG/SEPT         | 35                      | 91                      | 147                                                |
| OCT/NOV/DEC           | 3             | 0         | 5             | OCT/NOV/DEC           | 40                      | 107                     | 168                                                |
| JAN/FEB/MAR           | 9             | 0         | 0             | JAN/FEB/MAR           | 43                      | 81                      | 80                                                 |
| APR/MAY/JUNE          | 0             | 0         | 0             | APR/MAY/JUNE          | 50                      | 0                       | 0                                                  |