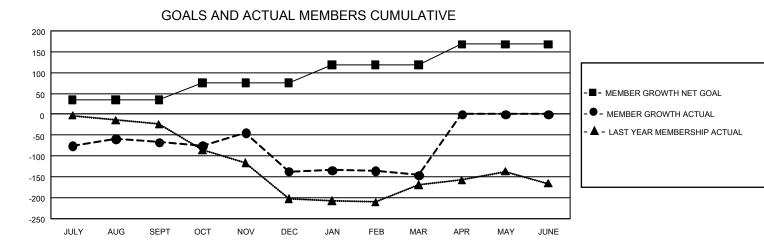

## GAT MONTHLY MEMBERSHIP PROGRESS REPORT

GMT Constitutional Area 4, Group J

REPORT DOES NOT INCLUDE CLUBS IN UNDISTRICTED AREAS.

| Clubs                 |               |           |               | Members               |                         |                         |                                                    |
|-----------------------|---------------|-----------|---------------|-----------------------|-------------------------|-------------------------|----------------------------------------------------|
| RESULTS FOR 2023-2024 |               |           |               | RESULTS FOR 2023-2024 |                         |                         |                                                    |
| QUARTER               | NEW CLUB GOAL | NEW CLUBS | DROPPED CLUBS |                       | /BER GROWTH NET<br>GOAL | MEMBER GROWTH<br>ACTUAL | DROPPED MEMBERS<br>ACTUAL (including<br>transfers) |
| JULY/AUG/SEPT         | 6             | 1         | 3             | JULY/AUG/SEPT         | 35                      | 91                      | 147                                                |
| OCT/NOV/DEC           | 3             | 0         | 5             | OCT/NOV/DEC           | 40                      | 107                     | 168                                                |
| JAN/FEB/MAR           | 9             | 0         | 0             | JAN/FEB/MAR           | 43                      | 81                      | 80                                                 |
| APR/MAY/JUNE          | 0             | 0         | 0             | APR/MAY/JUNE          | 50                      | 0                       | 0                                                  |